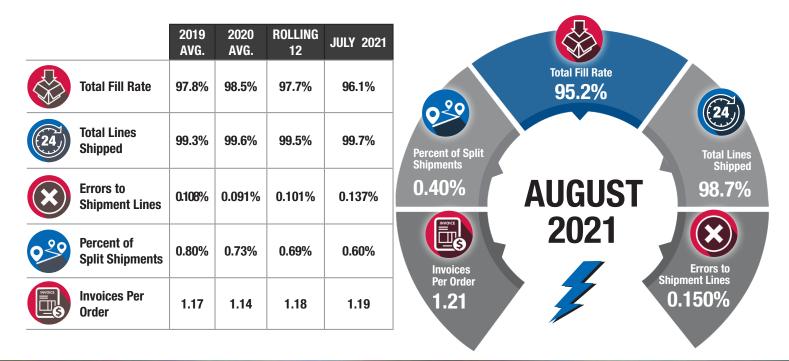

## AT MINERALLAC, OUR PASSION IS PROVIDING SERVICE EXCELLENCE.

Company

*Our Goal:* 98% Fill Rate within 24 Hours with ZERO Errors™